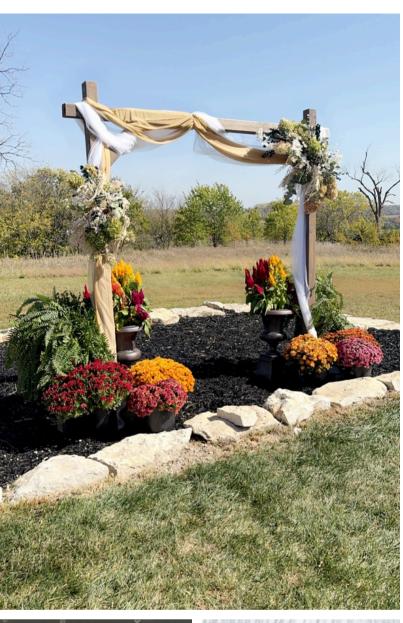

#### Arch Pieces

\$375+

Floral designs for the arch starting at \$375, including: Ground arches, independent side/top/corner designs, floral columns and full floral arches.

#### Standing Arch Pieces

\$500

Rent our standard top, corner and/or side arch floral designs, made with real-touch greenery and floral. Draping included. Available in palettes of:

Winter, Spring, Summer or Fall Semi-customizable

#### Ground Foral Arch

\$700

Rent our ground floral arch made with real-touch greenery and floral.

Available in palettes of:

Winter Spring Summer or Fall

Winter, Spring, Summer or Fall Semi-customizable