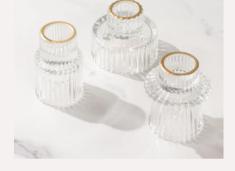

#### Mercury Vases Trio

Sizes: 4.5", 6", 8"

Colors: gold, or silver

#### \$18/Trio