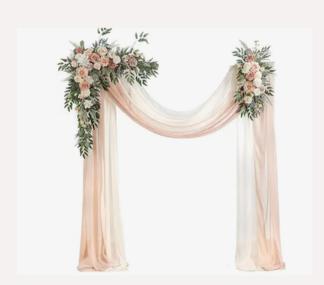

#### The Rounded Arch-\$1200

The Grounded Arch-\$900

The Dressed wooden Arch-\$1100

Pictures for style reference only

The Aisle -\$600-\$800