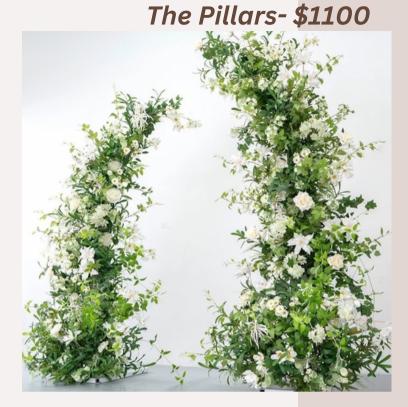

## Full Floral Cost Comparison

| ltem              | Rental | Purchase                               |
|-------------------|--------|----------------------------------------|
| The Pillars       | \$1100 | \$1500-\$2200<br>+delivery & install   |
| The Rounded Arch  | \$1200 | \$1600-\$2,000<br>+delivery & install  |
| The Grounded Arch | \$900  | \$1,000-\$1,800<br>+delivery & install |