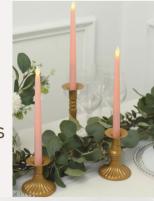

## The Liftle Things

**\$15/set** 

LED Taper Candles w/ glass holder Set of 3

Candle Colors: Blush, White, Black, mixed neutrals

Glass Colors: Clear with gold and amber

**\$10/ea** 

Cheesecloth Runners
10 ft long
Any Color