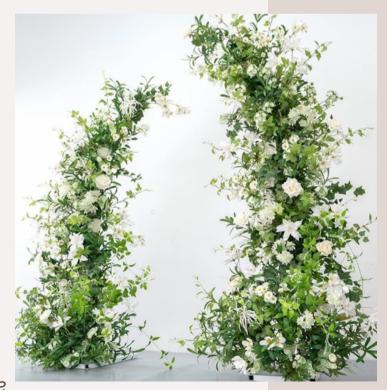

#### The Rounded Arch-\$1200

The Grounded Arch-\$900

The Dressed wooden Arch-\$1100

Pictures for style reference only

The Aisle -\$600-\$800