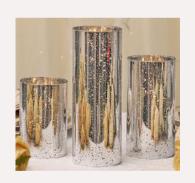

#### Mercury Vases Trio

Sizes: 4.5", 6", 8"

Colors: gold, or silver

#### \$18/Trio